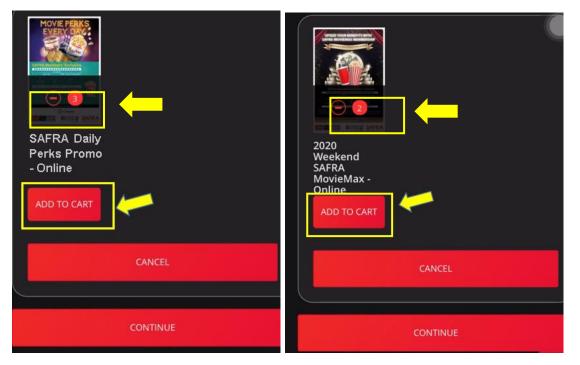

# Additional Information (if member purchases more tickets within the same transaction).

- 1. Repeat Step (1)
- 2. Select total number of tickets you would like to purchase (e.g. 5 tickets)
- 3. Click on SAFRA 1 for 1 Weekend and add to cart.

Alternatively, click on 'Continue without combo' if you would like to skip the combo set purchase at this step

5. Purchase the additional movie tickets with either options. Adjust the quantity accordingly before adding to cart.

### (i) MovieMax discount (for <u>MovieMax members at selected</u> <u>MovieMax locations ONLY</u>)

(ii) SAFRA Daily perks promotion (Available at all Shaw Theatres)

6. Check that all promotional prices are applied before making payment. Upon payment, your booking confirmation and e-tickets will be emailed to you by Shaw Theatres.