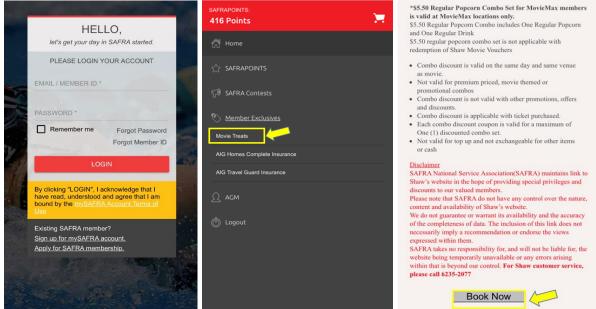

#### [Mobile Login] Click **Home** on the top left hand corner. Select **Members Exclusive >** Movie Treats > Book Now

#### [Desktop Login] Select **Book Movie Tickets** under Quick Links. Click **Book Now**

| mySAFRA             | Set Preferred Clubhouse SAFRAPOINTS 0 Notifications 0 Log Out                                                                                                                                                                                                                                    |
|---------------------|--------------------------------------------------------------------------------------------------------------------------------------------------------------------------------------------------------------------------------------------------------------------------------------------------|
| n Dashboard         |                                                                                                                                                                                                                                                                                                  |
| 🦺 Manage My Account |                                                                                                                                                                                                                                                                                                  |
| 🚍 Membership        | <ul> <li>From 1 Sep 2019, NRIC numbers will not be accepted as a login ID in accordance to the Personal Data Protection</li> <li>Act. Your SAFRA Membership ID or unique email address registered with SAFRA can both be used as login IDs. For more details, visit www.safra.sg/nric</li> </ul> |
| 💼 Facility Booking  | Quick Links                                                                                                                                                                                                                                                                                      |
| Events & Courses    | Update My Contact Info for marketing and promotional messages from SAFRA and its third party vendors/suppliers on your preferred channels.                                                                                                                                                       |
| SAFRAPOINTS         |                                                                                                                                                                                                                                                                                                  |
| 🔆 Member Exclusives |                                                                                                                                                                                                                                                                                                  |
| SAFRA Shop          | Book Movie     Book SAFRA     Facilities     Caltex Promotions     SAFRA Perks &     Update     SAFRA     Treats & Deals     Treats & Deals                                                                                                                                                      |
| ❣️ SAFRA Contests   | Recommended for you                                                                                                                                                                                                                                                                              |

### (i) MovieMax discount (for <u>MovieMax members at selected</u> <u>MovieMax locations ONLY</u>)

(ii) SAFRA Daily perks promotion (Available at all Shaw Theatres)

6. Check that all promotional prices are applied before making payment. Upon payment, your booking confirmation and e-tickets will be emailed to you by Shaw Theatres.