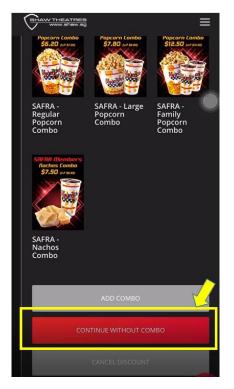

4. Add on preferred discounted combo set and quantity. Click on 'Add Combo' to proceed.

|                                                |                                      | Ξ                                       |  |
|------------------------------------------------|--------------------------------------|-----------------------------------------|--|
| add ons to p                                   | SRFRA Members                        | SRERR Members                           |  |
| Regular<br>Program<br>S5-20 aveau              | Largo<br>Popcom Combo<br>57.80 areas | Family<br>Popcom Combo<br>\$12.50 wraws |  |
| SAFRA -<br>Regular<br>Popcorn<br>Combo         | SAFRA - Large<br>Popcorn<br>Combo    | SAFRA -<br>Family<br>Popcorn<br>Combo   |  |
| Stiftin Members<br>Backos Combo<br>\$7.50 aram |                                      |                                         |  |
| SAFRA -<br>Nachos<br>Combo                     |                                      | -                                       |  |
|                                                | ADD COMBO                            | () Help                                 |  |
| CONTINUE WITHOUT COMBO                         |                                      |                                         |  |

Alternatively, click on 'Continue without combo' if you would like to skip the combo set purchase at this step

5. Purchase the additional movie tickets with either options. Adjust the quantity accordingly before adding to cart.