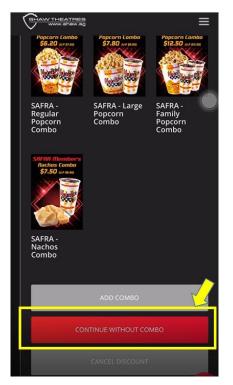

2. Upon redirection to Shaw website, select **preferred movie timeslot and seats**. Click on **SAFRA 1 for 1 Weekend** and add to cart.

Add on preferred discounted combo set and quantity. Click on 'Add Combo' to proceed.

Alternatively, click on 'Continue without combo' if you would like to skip the combo set purchase at this step.

3. Check that **SAFRA 1 for 1 Weekend** promotional price is applied before making payment. Upon payment, your booking confirmation and e-tickets will be emailed to you by Shaw Theatres.

4. Add on preferred discounted combo set and quantity. Click on 'Add Combo' to proceed.

|                                                |                                      | Ξ                                       |  |
|------------------------------------------------|--------------------------------------|-----------------------------------------|--|
| add ons to p                                   | SRFRA Members                        | SRERR Members                           |  |
| Regular<br>Program<br>S5-20 aveau              | Largo<br>Popcom Combo<br>57.80 areas | Family<br>Popcom Combo<br>\$12.50 wraws |  |
| SAFRA -<br>Regular<br>Popcorn<br>Combo         | SAFRA - Large<br>Popcorn<br>Combo    | SAFRA -<br>Family<br>Popcorn<br>Combo   |  |
| Stiftin Members<br>Backos Combo<br>\$7.50 aram |                                      |                                         |  |
| SAFRA -<br>Nachos<br>Combo                     |                                      | -                                       |  |
|                                                | ADD COMBO                            | () Help                                 |  |
| CONTINUE WITHOUT COMBO                         |                                      |                                         |  |

Alternatively, click on 'Continue without combo' if you would like to skip the combo set purchase at this step

5. Purchase the additional movie tickets with either options. Adjust the quantity accordingly before adding to cart.