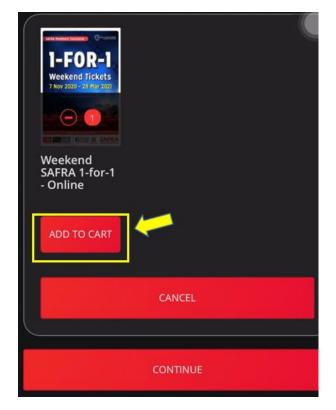

# Additional Information (if member purchases more tickets within the same transaction).

- 1. Repeat Step (1)
- 2. Select total number of tickets you would like to purchase (e.g. 5 tickets)
- 3. Click on SAFRA 1 for 1 Weekend and add to cart.