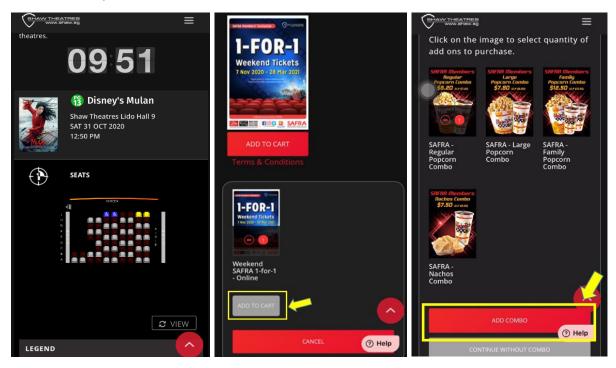

2. Upon redirection to Shaw website, select **preferred movie timeslot and seats**. Click on **SAFRA 1 for 1 Weekend** and add to cart.

Add on preferred discounted combo set and quantity. Click on 'Add Combo' to proceed.

Alternatively, click on 'Continue without combo' if you would like to skip the combo set purchase at this step.

3. Check that **SAFRA 1 for 1 Weekend** promotional price is applied before making payment. Upon payment, your booking confirmation and e-tickets will be emailed to you by Shaw Theatres.