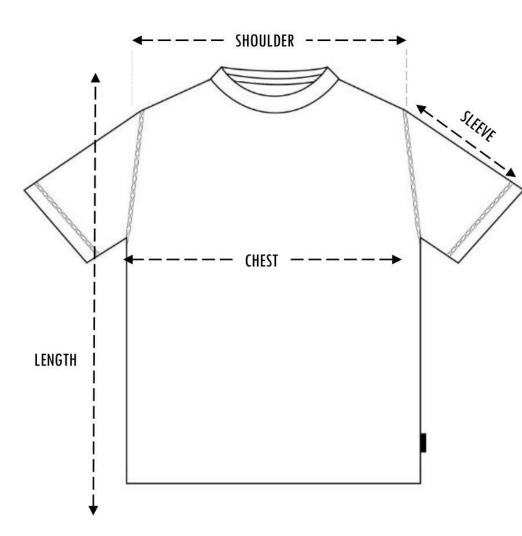

## Size Guide

# **QD68 KIDS T-SHIRTS**

| Size | Shoulder | Chest | Sleeve | Length |
|------|----------|-------|--------|--------|
| 24   | 11.5″    | 25″   | 4.5″   | 15.5″  |
| 26   | 12"      | 27"   | 5″     | 17"    |
| 28   | 12.5″    | 29"   | 5.5″   | 18.5″  |
| 30   | 13"      | 31″   | 6"     | 20"    |
| 32   | 13.5″    | 33″   | 6.5″   | 21.5″  |

\*Sizes may vary +/- 5% from actual product.