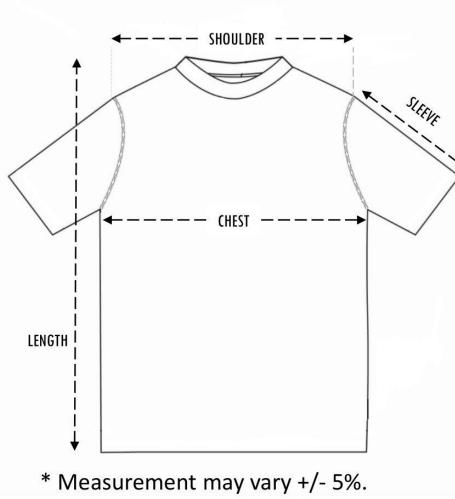

#### ADULT SIZE (FOR SAFRA CHOA CHU KANG & SAFRA JURONG ONLY)

### Size Guide

# **QD04 UNISEX T-SHIRTS**

| Size | Shoulder | Chest | Sleeve | Length |
|------|----------|-------|--------|--------|
| 4XS  | 13"      | 31"   | 6″     | 19"    |
| 3XS  | 13.5″    | 33″   | 6.5″   | 20.5″  |
| 2XS  | 15″      | 34"   | 7″     | 24"    |
| XS   | 16"      | 36″   | 7.5″   | 25″    |
| S    | 17"      | 38″   | 8″     | 26″    |
| М    | 18"      | 40"   | 8.5″   | 27″    |
| L    | 19"      | 42"   | 9″     | 28″    |
| XL   | 20"      | 44"   | 9.5″   | 29"    |
| 2XL  | 21″      | 46″   | 10"    | 30″    |
| 3XL  | 22"      | 48″   | 10.5″  | 31″    |
| 5XL  | 24"      | 52″   | 11.5″  | 33″    |
| 7XL  | 26"      | 56"   | 12"    | 35″    |